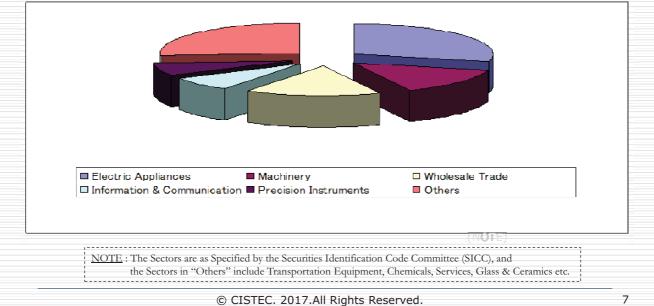

# **2.Importance of Trade Management**

- Illegal export of sensitive goods and technology transfer, may expose Industry/Academia to serious crisis by significantly destabilizing world peace.
- Introduction of effective export control system is a key parameter to protect Industry/Academia and ultimately maintain its high reputation.