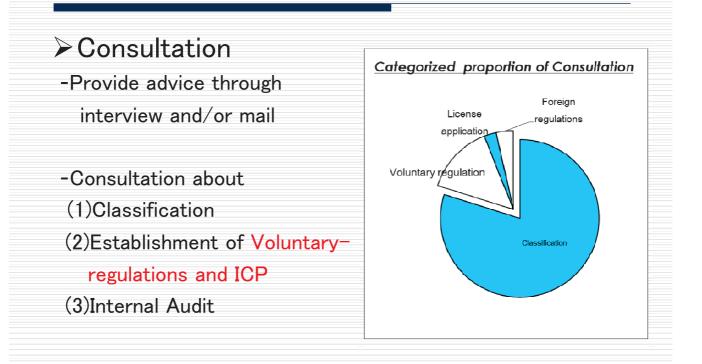

### CISTEC 3.CISTEC's contribution (Various Assistance Service) > Product Classification CISTEC started two types of Commodity/Technology Classification Assistance Service since April 2012. (1)General Service: Verify the classification done by customer and issue the "Verification Certificate" (2)Full Support Service: Start from basics how to conduct classification and issue "Verification Certificate"

# **3.CISTEC's contribution**(Various Assistance Service)